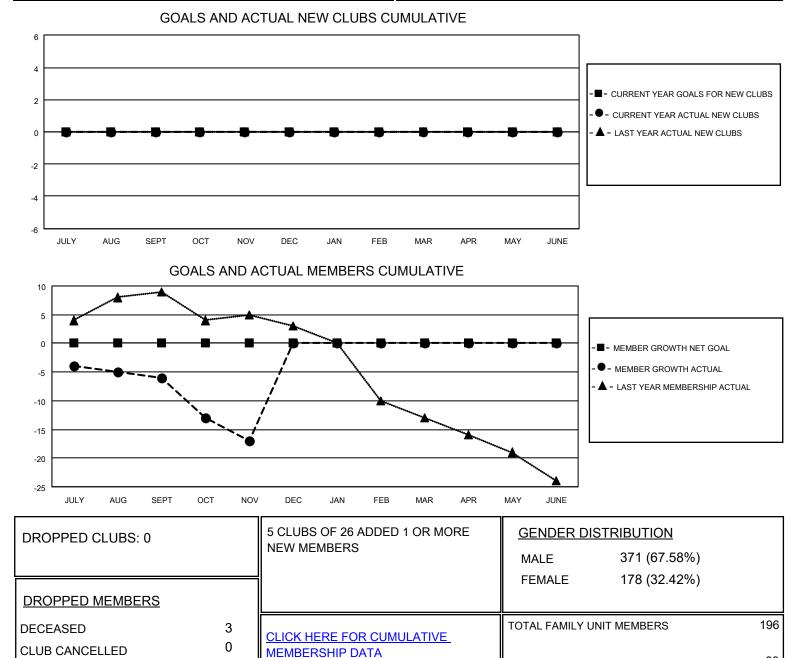

## LOCATION UTAH

District 28 T

Results as of: 11/30/2020

| Clubs                 |               |           |               | Members               |                         |                         |                                                    |
|-----------------------|---------------|-----------|---------------|-----------------------|-------------------------|-------------------------|----------------------------------------------------|
| RESULTS FOR 2020-2021 |               |           |               | RESULTS FOR 2020-2021 |                         |                         |                                                    |
| QUARTER               | NEW CLUB GOAL | NEW CLUBS | DROPPED CLUBS | QUARTER MEN           | MBER GROWTH NET<br>GOAL | MEMBER GROWTH<br>ACTUAL | DROPPED<br>MEMBERS ACTUAL<br>(including transfers) |
| JULY/AUG/SEPT         | 0             | 0         | 0             | JULY/AUG/SEPT         | 0                       | 8                       | 14                                                 |
| OCT/NOV/DEC           | 0             | 0         | 0             | OCT/NOV/DEC           | 0                       | 0                       | 11                                                 |
| JAN/FEB/MAR           | 0             | 0         | 0             | JAN/FEB/MAR           | 0                       | 0                       | 0                                                  |
| APR/MAY/JUNE          | 0             | 0         | 0             | APR/MAY/JUNE          | 0                       | 0                       | 0                                                  |